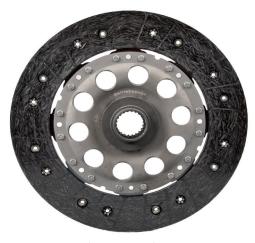

The most striking difference in the clutch discs is the diameter. In the current variant it is 228mm (Fig. 1), and in the previous one it was 240mm (Fig. 2). In addition, the hub design has been changed.

Fig. 2: Original equipment clutch disc (diameter 240mm)

Please observe the vehicle manufacturer specifications!