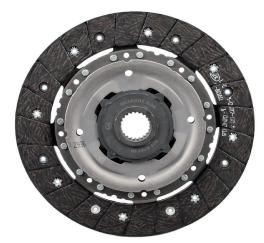

The most striking difference in the clutch discs is the diameter. In the current variant it is 228mm (Fig. 1), and in the previous one it was 240mm (Fig. 2). In addition, the hub design has been changed.

The clutch disc of the LuK RepSet meets all technical specifications and can be used without restriction in combination with new flywheels or with ones already in use.

Fig. 1: Clutch disc of the LuK RepSet (diameter 228mm)